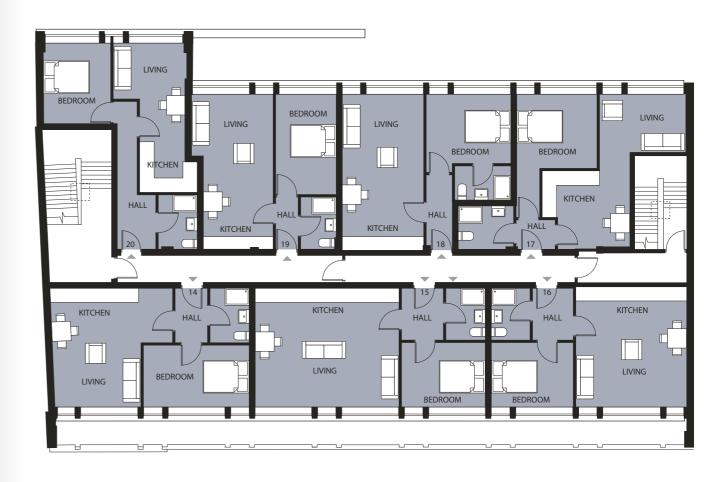

# **SECOND FLOOR**

Flats 1-6

# 1 Bedroom Apartments

| Flat 14 | 39.4m <sup>2</sup> | 1 Bedroom | Flat 18 | 39.7m <sup>2</sup> | 1 Bedroom |
|---------|--------------------|-----------|---------|--------------------|-----------|
| Flat 15 | 46.9m²             | 1 Bedroom | Flat 19 | 37.0m <sup>2</sup> | 1 Bedroom |
| Flat 16 | 40.1m <sup>2</sup> | 1 Bedroom | Flat 20 | 37.4m <sup>2</sup> | 1 Bedroom |
| Flat 17 | 40.4m <sup>2</sup> | 1 Bedroom | 1 Bed   | droom              |           |