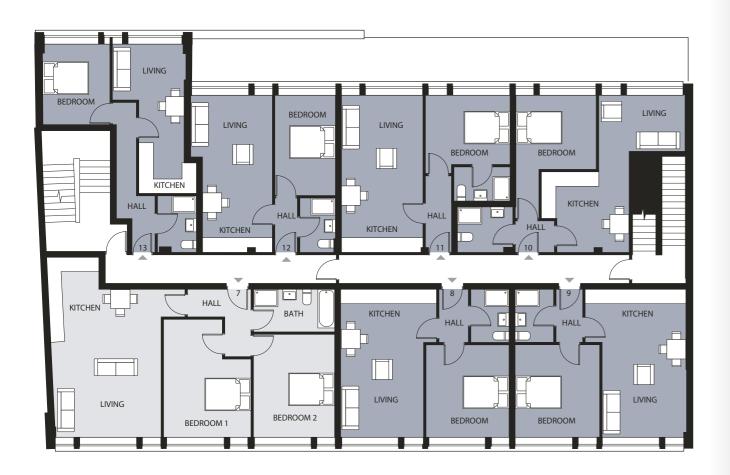

# FIRST FLOOR

Flats 7-13

# 1 & 2 Bedroom Apartments

| Flat 7  | 74.5m <sup>2</sup> | 1 Bedroom | Flat 11 | 40.1m <sup>2</sup> | 1 Bedroom |
|---------|--------------------|-----------|---------|--------------------|-----------|
| Flat 8  | 42.4m <sup>2</sup> | 1 Bedroom | Flat 12 | 37.0m <sup>2</sup> | 1 Bedroom |
| Flat 9  | 43.1m <sup>2</sup> | 1 Bedroom | Flat 13 | 37.0m <sup>2</sup> | 1 Bedroom |
| Flat 10 | 40.4m <sup>2</sup> | 1 Bedroom | 1 Be    | droom              | 2 Bedroom |