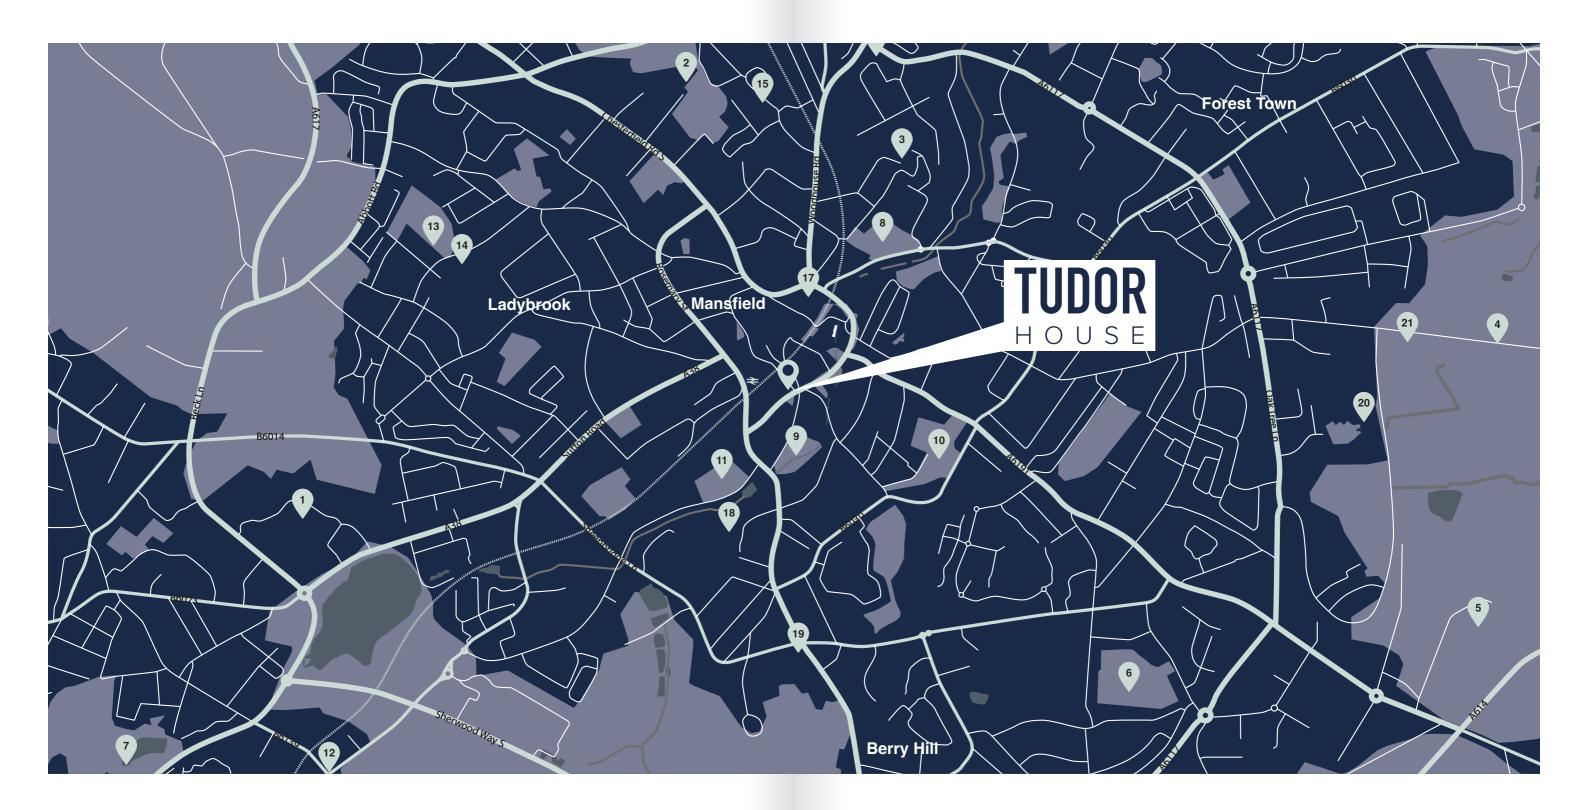

<u>11</u>

- 1. King's Mill Hospital
- 2. Queen Elizabeth's Academy
- 3. The Brunts Academy
- 4. Sherwood Forest Golf club
- 5. Ransom Wood
- 6. King George V Recreation Ground
- 7. Lawn Pleasure Ground
- 8. Carr Bank Park

- 9. Titchfield Park
- 10. Fisher Lane Park
- 11. Mansfield Town Football Club
- 12. Asylum Skatepark
- 13. The Flying High Academy
- 14. Redgate Primary Academy
- 15. Rebecca Adlington Swimming Centre
- 16. Jump Trampoline Park

- 17. Mansfield Palace Theatre
- 18. Odeon Mansfield
- 19. High Oakham Primary School
- 20.Oak Tree Primary School & Nursery
- 21. Mansfield Rigby Union Football Club

12

**FLOORPLANS** 