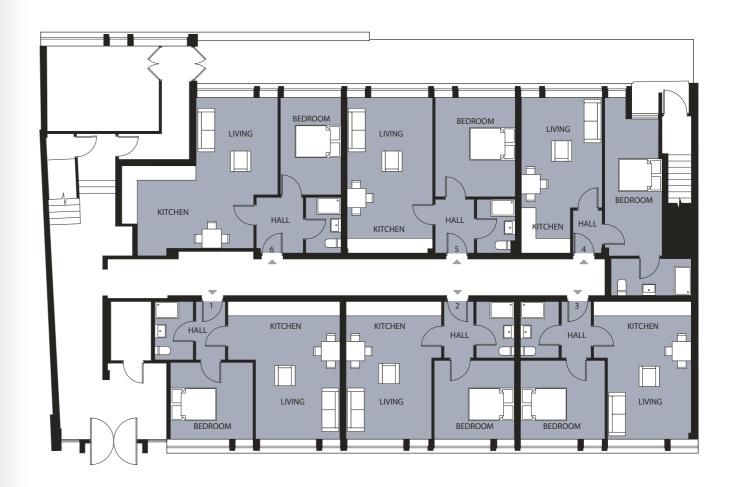

# **GROUND FLOOR**

Flats 1-6

# 1 Bedroom Apartments

| Flat 1 | 42.2m <sup>2</sup> | 1 Bedroom | Flat 4 | 41.5m <sup>2</sup> | 1 Bedroom |
|--------|--------------------|-----------|--------|--------------------|-----------|
| Flat 2 | 40.1m <sup>2</sup> | 1 Bedroom | Flat 5 | 44.8m <sup>2</sup> | 1 Bedroom |
| Flat 3 | 40.4m <sup>2</sup> | 1 Bedroom | Flat 6 | 48.4m²             | 1 Bedroom |