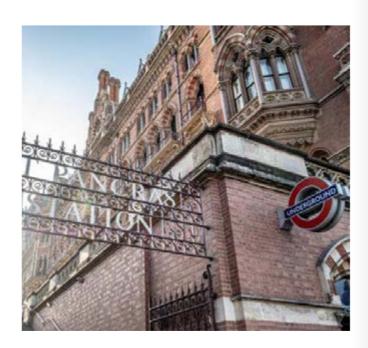

## 1 hr 40 minutes

The proximity of major road links, including the M1, A1, A52, A46 and A42, means the city is easily accessible. Expansion of the award-winning tram network means visitors can get around easily. Over 70 trains a day run direct to London St. Pancras International, the capital is easy to reach with the fastest train taking 1hr 40mins. With Eurostar connections direct from St. Pancras, Nottingham is connected into the heart of Europe.